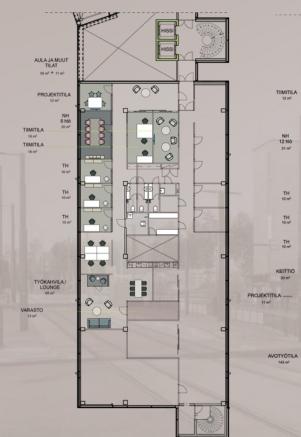

#### 251 m<sup>2</sup> 5th floor

#### 352 m<sup>2</sup> 2nd floor

658 m<sup>2</sup> 3rd floor