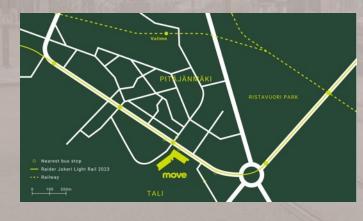

### MOVE TODAY

Move is centrally located on the recently renewed main boulevard that divides old Pitäjänmäki from the new developing Tali area.

A fresh modern building one of the newest in the area, Move offers flexible office spaces with services and sport facilities that support the wellbeing of tenant employees.