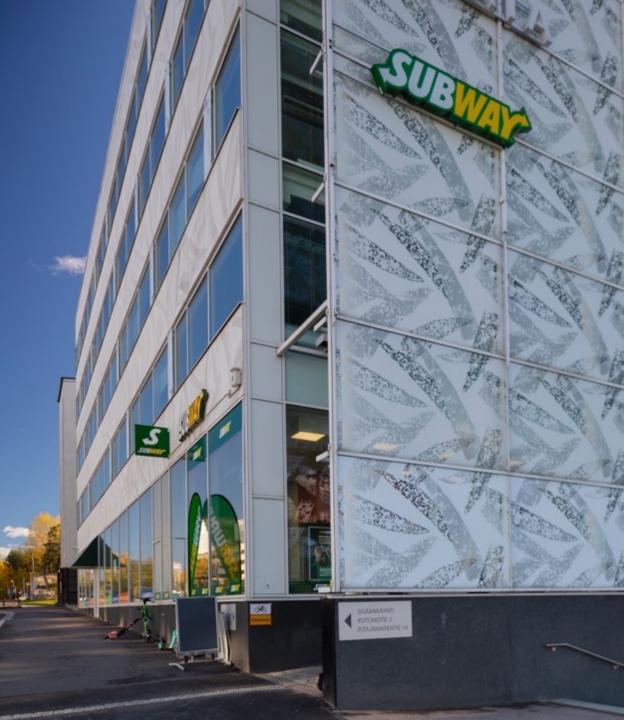

### MOVE TODAY

Move is centrally located on the recently renewed main boulevard that divides old Pitäjänmäki from the new developing Tali area.

A fresh modern building one of the newest in the area, Move offers flexible office spaces with services and sport facilities that support the wellbeing of tenant employees.

With sustainability and energy efficiency as part of Move's wellbeing values, LEED certification is already in place and the application process for Breeam is underway

Move has 6 floors above the ground and 3 floors underneath with two wings. The building offers10 000 sqm of leasable space and 200 parking spaces in its own warm and bright garage. Good visitor parking is also available.

## SERVICES TODAY

Reception service with friendly staff

Spacious lunch restaurant

Catering

Subway sandwich restaurant serves all day until 22.00

Elixia, one of the most popular gym chains in Finland, offers everything from resistance and cardio training to mindfulness group sessions