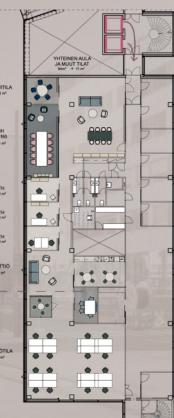

## 200-1250m<sup>2</sup> IN ONE FLOOR

The spaces available range from 200 m<sup>2</sup> to 2500 m<sup>2</sup>. The spaces and their layout are extremely flexible and can be tailored to meet the individual needs of the tenant and their employees We will work together to find the optimal solution and tenants will have access to free architectural layout and design services.

## 200-1250m<sup>2</sup> IN ONE FLOOR