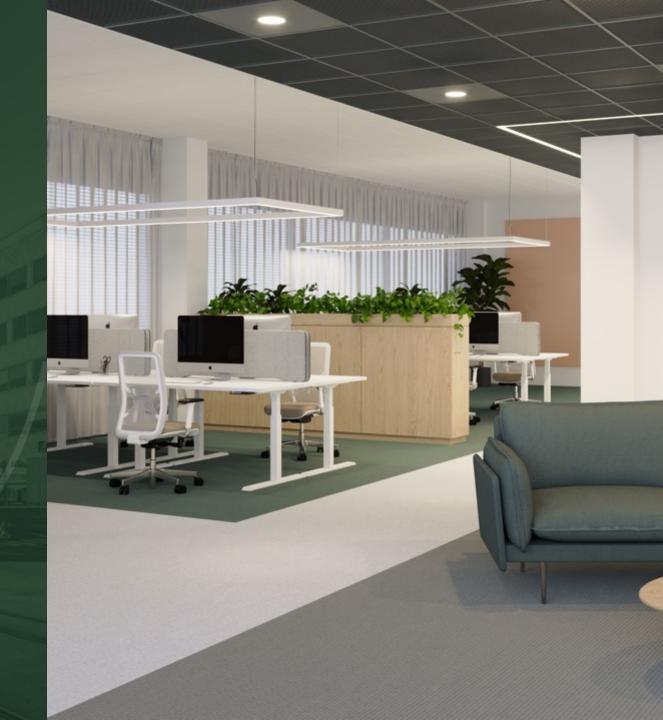

### MOVE TODAY

Move is centrally located on the recently renewed main boulevard that divides old Pitäjänmäki from the new developing Tali area.

A fresh modern building one of the newest in the area, Move offers flexible office spaces with services and sport facilities that support the wellbeing of tenant employees.

Meeting rooms with new technical equipment

Employee and guest parking

Bicycle storages and showers

## 200-1250m<sup>2</sup> IN ONE FLOOR

The spaces available range from 200 m<sup>2</sup> to 2500 m<sup>2</sup>. The spaces and their layout are extremely flexible and can be tailored to meet the individual needs of the tenant and their employees We will work together to find the optimal solution and tenants will have access to free architectural layout and design services.