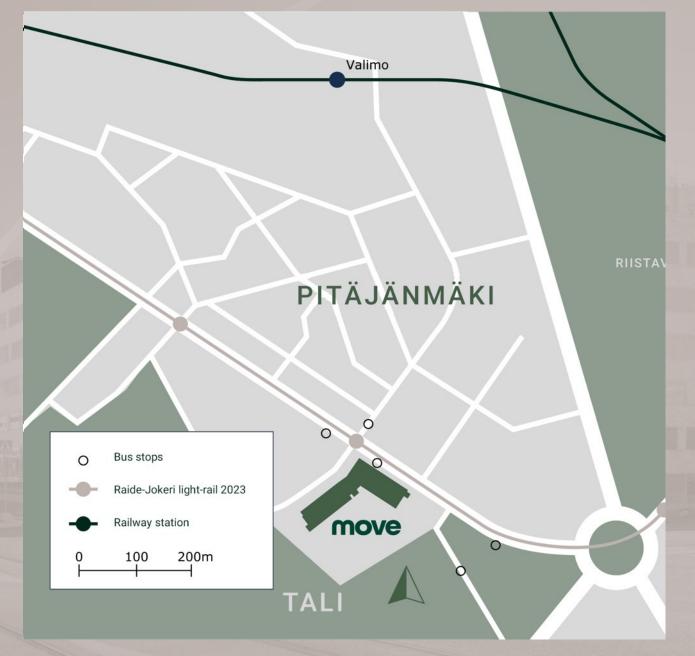

#### **PUBLIC TRANSPORT:**

Bus stop 1 minute Raide-Jokeri light-rail 1 minute (coming soon) Railway station 9 minutes Airport 24 minutes Cty center 21 minutes