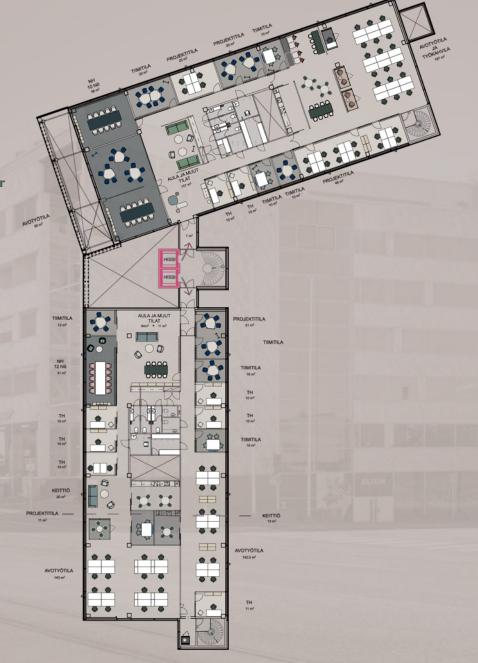

## 200-1250m<sup>2</sup> IN ONE FLOOR

The spaces available range from 200 m<sup>2</sup> to 2500 m<sup>2</sup>. The spaces and their layout are extremely flexible and can be tailored to meet the individual needs of the tenant and their employees We will work together to find the optimal solution and tenants will have access to free architectural layout and design services.

## 200-1250m<sup>2</sup> IN ONE FLOOR