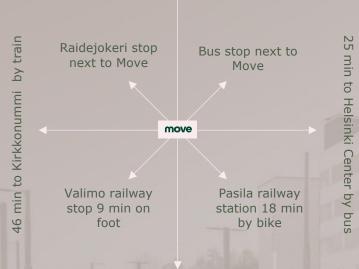

## S U P E R B C O N N E C T I O N S

21 min Helsinki by train

24 min to airport by car

MODERN QUALITY BUILDING

#### **PUBLIC TRANSPORT:**

Bus stop 1 minute Raide-Jokeri light-rail 1 minute (coming soon) Railway station 9 minutes Airport 24 minutes Cty center 21 minutes