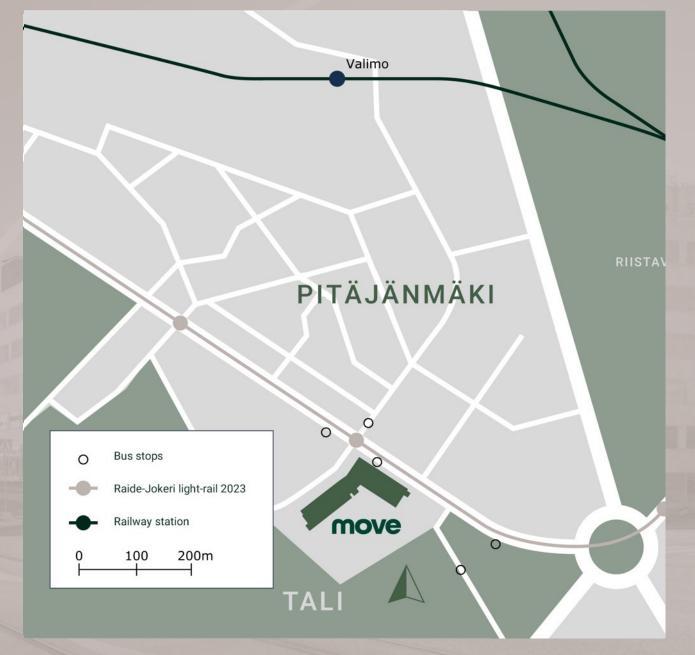

#### **PUBLIC TRANSPORT:**

Bus stop 1 minute Raide-Jokeri light-rail 1 minute (coming soon) Railway station 9 minutes Airport 24 minutes Cty center 21 minutes