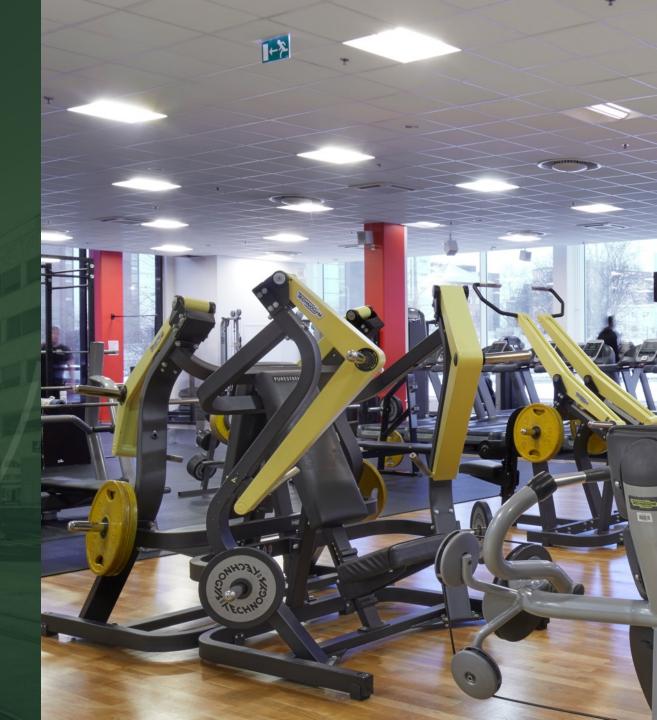

#### SERVICES TODAY

Reception service with friendly staff

Spacious lunch restaurant

Catering

Subway sandwich restaurant serves all day until 22.00

Elixia, one of the most popular gym chains in Finland, offers everything from resistance and cardio training to mindfulness group sessions

#### SPRING 2023

New lobby and common areas.

- Better, more versatile restaurant services
- Renewed gym and wellness services
- - EV charging stations