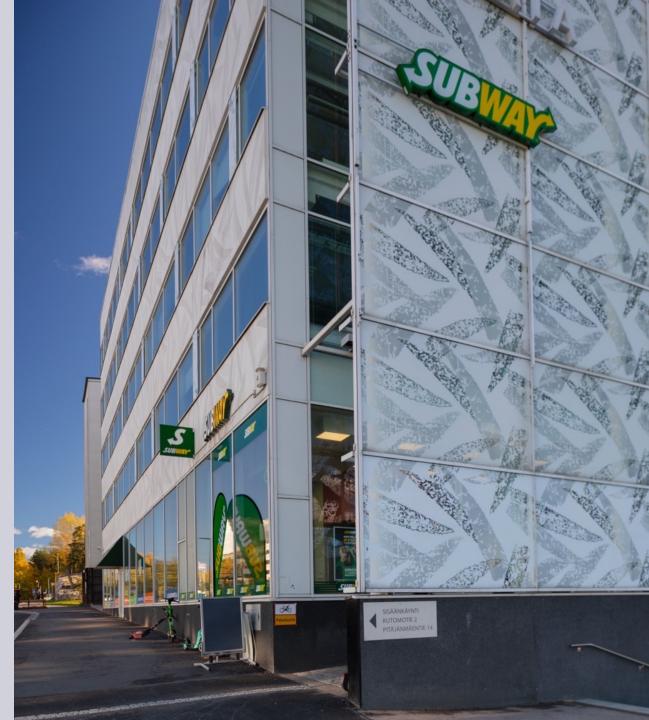

#### SERVICES TODAY

Reception service with friendly staff

Spacious lunch restaurant

Catering

Subway sandwich restaurant serves all day until 22.00

Elixia, one of the most popular gym chains in Finland, offers everything from resistance and cardio training to mindfulness group sessions

# **SUBWAY**

**Divest**Group

**9LIVES** Valitut Palat