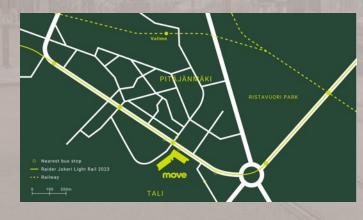

#### **PUBLIC TRANSPORT:**

Bus stop 1 minute Raide-Jokeri light-rail 1 minute (coming soon) Railway station 9 minutes Airport 24 minutes Cty center 21 minutes