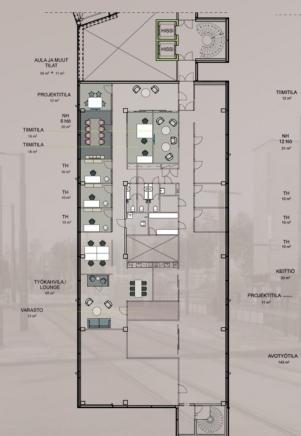

#### 200-1250m<sup>2</sup> IN ONE FLOOR

The spaces available range from 200 m<sup>2</sup> to 2500 m<sup>2</sup>. The spaces and their layout are extremely flexible and can be tailored to meet the individual needs of the tenant and their employees We will work together to find the optimal solution and tenants will have access to free architectural layout and design services.

#### 251 m<sup>2</sup> 5th floor

#### 352 m<sup>2</sup> 2nd floor

658 m<sup>2</sup> 3rd floor