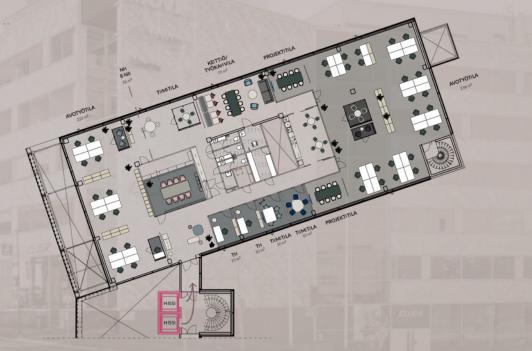

#### 200-1250m<sup>2</sup> IN ONE FLOOR

The spaces available range from 200 m<sup>2</sup> to 2500 m<sup>2</sup>. The spaces and their layout are extremely flexible and can be tailored to meet the individual needs of the tenant and their employees We will work together to find the optimal solution and tenants will have access to free architectural layout and design services.

#### 251 m<sup>2</sup> 5th floor

#### 352 m<sup>2</sup> 2nd floor

658 m<sup>2</sup> 3rd floor