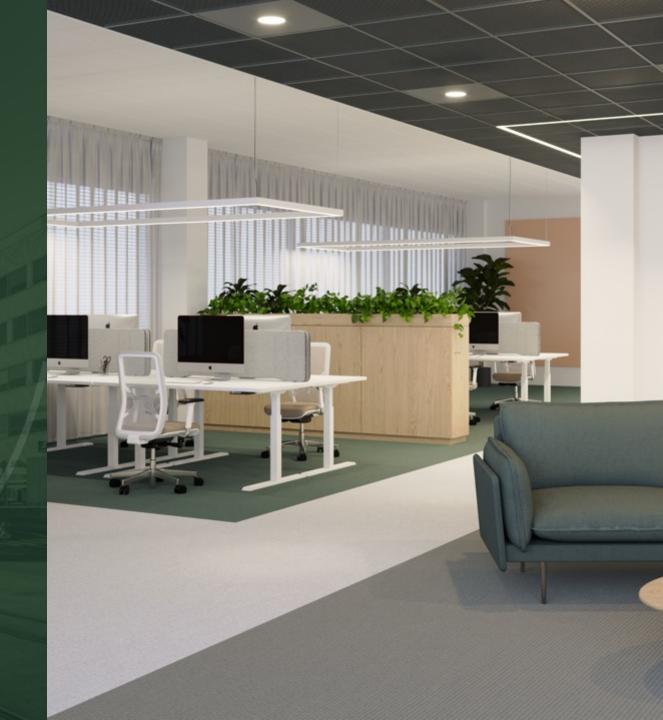

#### MOVE TODAY

Move is centrally located on the recently renewed main boulevard that divides old Pitäjänmäki from the new developing Tali area.

A fresh modern building one of the newest in the area, Move offers flexible office spaces with services and sport facilities that support the wellbeing of tenant employees.

With sustainability and energy efficiency as part of Move's wellbeing values, LEED certification is already in place and the application process for Breeam is underway

Move has 6 floors above the ground and 3 floors underneath with two wings. The building offers10 000 sqm of leasable space and 200 parking spaces in its own warm and bright garage. Good visitor parking is also available.

#### 200-1250m<sup>2</sup> IN ONE FLOOR

The spaces available range from 200 m<sup>2</sup> to 2500 m<sup>2</sup>. The spaces and their layout are extremely flexible and can be tailored to meet the individual needs of the tenant and their employees We will work together to find the optimal solution and tenants will have access to free architectural layout and design services.