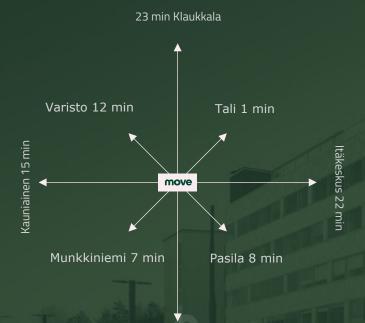

# S U P E R B L O C A T I O N

20 min Helsinki city center

# S U P E R B C O N N E C T I O N S

21 min Helsinki by train

24 min to airport by car

MODERN QUALITY BUILDING

#### **PUBLIC TRANSPORT:**

Bus stop 1 minute Raide-Jokeri light-rail 1 minute (coming soon) Railway station 9 minutes Airport 24 minutes Cty center 21 minutes