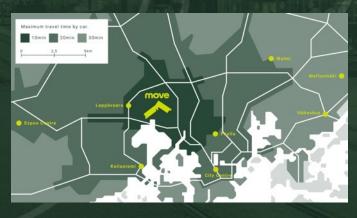

# S U P E R B L O C A T I O N

20 min Helsinki city center

# S U P E R B C O N N E C T I O N S

21 min Helsinki by train

24 min to airport by car

MODERN QUALITY BUILDING

#### **PUBLIC TRANSPORT:**

Bus stop 1 minute Raide-Jokeri light-rail 1 minute (coming soon) Railway station 9 minutes Airport 24 minutes Cty center 21 minutes