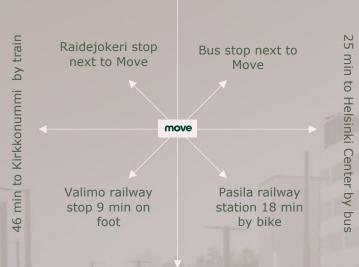

#### **PUBLIC TRANSPORT:**

Bus stop 1 minute Raide-Jokeri light-rail 1 minute (coming soon) Railway station 9 minutes Airport 24 minutes Cty center 21 minutes