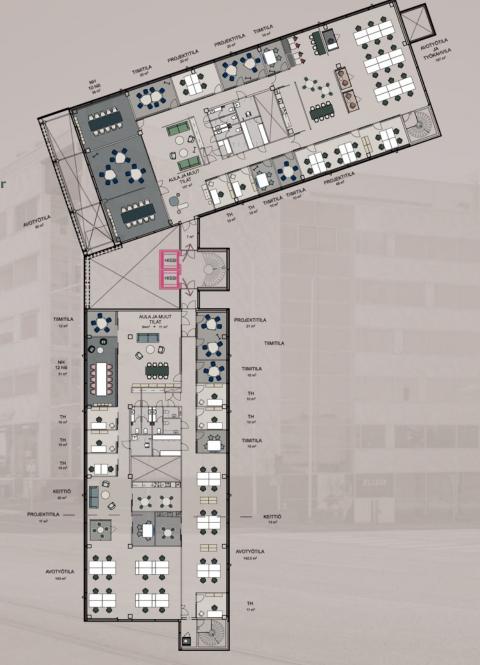

#### 200-1250m<sup>2</sup> IN ONE FLOOR

The spaces available range from 200 m<sup>2</sup> to 2500 m<sup>2</sup>. The spaces and their layout are extremely flexible and can be tailored to meet the individual needs of the tenant and their employees We will work together to find the optimal solution and tenants will have access to free architectural layout and design services.

#### 251 m<sup>2</sup> 5th floor

#### 352 m<sup>2</sup> 2nd floor

658 m<sup>2</sup> 3rd floor